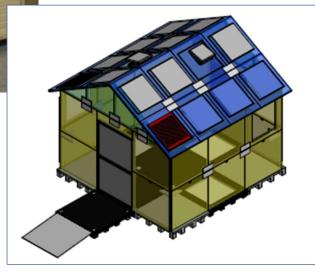

| Square footage    | 160 sq. feet plus sleeping loft  |
|-------------------|----------------------------------|
| Dimensions        | 12' x 12' x 12' + Porch + Loft   |
| Interior Space    | 1331 cubic feet                  |
| Loft              | 125 sq. ft                       |
| Walls             | Highly Insulated Foam Panels     |
| Port              | Standard 12" ECU port            |
| Shore Power Inlet | Available per user requirement   |
| Floor elevation   | 6"                               |
| Lighting          | LED                              |
| Water Pump        | 12-volt water transfer pump      |
| Power             | Up to 2000 watts off-grid solar  |
| Propane Unit      | Optional for air & water heating |
| Heat              | Solar hot-water heat             |

#### **Features**

- Rigid hard surface raised floor
- Lighting and solar power system
- Two windows, two doors
- Integrated solar panels, conditioner, inverter
- Rain water collection system
- Sleeping loft for six plus ample storage
- One covered entryway-vestibule
- HazMat decontamination wash-down
- Fuel and water storage within the floor
- Water purification, water filter
- Additional exterior water storage

## **Options**

- Shower, sink, drainage
- Custom colors available
- Premium insulation package
- Additional hallway connections and windows, daisy-chainable units
- Airlock isolation capabilities
- ECU for heating/cooking, generator required
- Air filtration system
- Power upgrade available
- Fire proof and Ballistic materials available