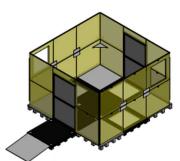

## **The Complete Mobile Solution**

The Life Cube-HC (Hard Cube) is an insulated, hard-wall mobile snelter utilizing our patented interlocking foam panels which are coated in a proprietary Polyurethane formulation for added strength, insulation and durability. Aluminum infrastructure supports and a light-weight strapping design provide a secure structure, setting the Life Cube apart from all other rigid wall units. Stackable, storable, mobile.

# Life Cube-HC HARD CUBE

The Life Cube-HC is a ready-to-deploy mobile shelter or medical platform designed for command and control, first responders, patient in-take, testing, isolation, and treatments with off-grid and wash-down capabilities.

#### The Premier Portable Unit

Store in your parking lot, deploy when needed. Developed in collaboration with military and health care professionals, the Life Cube is the ultimate solution for prepositioning rapid response assets. Designed to be stored fully supplied, units can be stacked and pulled from inventory when needed. Integrated rolling hoops create an easily positioned mobile medical platform with a sterile, highly customized interior.