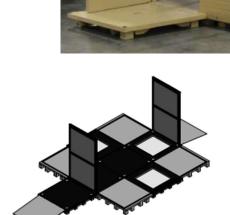

## **The Complete Mobile Solution**

The Life Cube-HC (Hard Cube) is an insulated, hard-wall mobile snelter utilizing our patented interlocking foam panels which are coated in a proprietary Polyurethane formulation for added strength, insulation and durability. Aluminum infrastructure supports and a light-weight strapping design provide a secure structure, setting the Life Cube apart from all other rigid wall units. Stackable, storable, mobile.

5' shipping container is designed to be rolled into place for quick deployment, transforming into a sterilizable hard surface floor.

- 32 Insulated Panels
- Power within a floor hatch
- Dashboard provides all controls