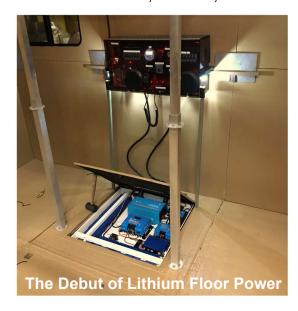

5' shipping container is designed to be rolled into place for quick deployment, transforming into a sterilizable hard surface floor.

- 32 Insulated Panels
- Power within a floor hatch
- Dashboard provides all controls