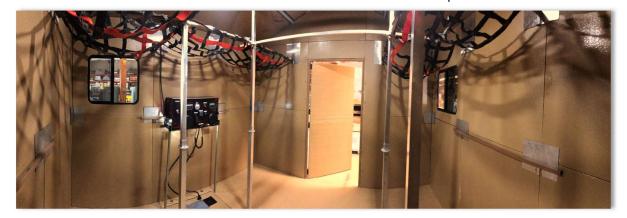

# Life Cube-HC HARD CUBE

The Life Cube-HC is a ready-to-deploy mobile shelter or medical platform designed for command and control, first responders, patient in-take, testing, isolation, and treatments with off-grid and wash-down capabilities.

#### **Features**

- Rigid hard surface raised floor
- Lighting and solar power system
- Two windows, two doors
- Integrated solar panels, conditioner, inverter
- Rain water collection system
- Sleeping loft for six plus ample storage
- One covered entryway-vestibule
- HazMat decontamination wash-down
- Fuel and water storage within the floor
- Water purification, water filter
- Additional exterior water storage