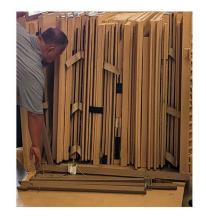

## **The Complete Mobile Solution**

The Life Cube-HC (Hard Cube) is an insulated, hard-wall mobile snelter utilizing our patented interlocking foam panels which are coated in a proprietary Polyurethane formulation for added strength, insulation and durability. Aluminum infrastructure supports and a light-weight strapping design provide a secure structure, setting the Life Cube apart from all other rigid wall units. Stackable, storable, mobile.

#### The Premier Portable Unit

Store in your parking lot, deploy when needed. Developed in collaboration with military and health care professionals, the Life Cube is the ultimate solution for prepositioning rapid response assets. Designed to be stored fully supplied, units can be stacked and pulled from inventory when needed. Integrated rolling hoops create an easily positioned mobile medical platform with a sterile, highly customized interior.