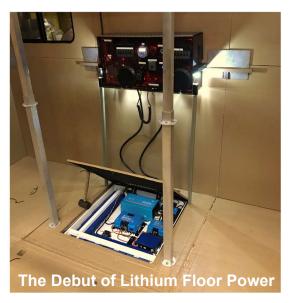

5' shipping container is designed to be rolled into place for quick deployment, transforming into a sterilizable hard surface floor.

- 32 Insulated Panels
- Power within a floor hatch
- Dashboard provides all controls

| Square footage    | 160 sq. feet plus sleeping loft  |
|-------------------|----------------------------------|
| Dimensions        | 12' x 12' x 12' + Porch + Loft   |
| Interior Space    | 1331 cubic feet                  |
| Loft              | 125 sq. ft                       |
| Walls             | Highly Insulated Foam Panels     |
| Port              | Standard 12" ECU port            |
| Shore Power Inlet | Available per user requirement   |
| Floor elevation   | 6"                               |
| Lighting          | LED                              |
| Water Pump        | 12-volt water transfer pump      |
| Power             | Up to 2000 watts off-grid solar  |
| Propane Unit      | Optional for air & water heating |
| Heat              | Solar hot-water heat             |