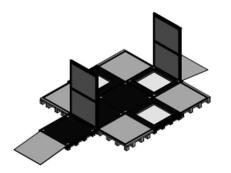

5' shipping container is designed to be rolled into place for quick deployment, transforming into a sterilizable hard surface floor.

- 32 Insulated Panels
- Power within a floor hatch
- Dashboard provides all controls

#### **Features**

- Rigid hard surface raised floor
- Lighting and solar power system
- Two windows, two doors
- Integrated solar panels, conditioner, inverter
- Rain water collection system
- Sleeping loft for six plus ample storage
- One covered entryway-vestibule
- HazMat decontamination wash-down
- Fuel and water storage within the floor
- Water purification, water filter
- Additional exterior water storage