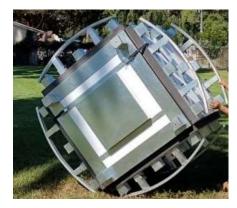

## **The Complete Mobile Solution**

The Life Cube-HC (Hard Cube) is an insulated, hard-wall mobile shelter utilizing our patented interlocking foam panels which are coated in a proprietary Polyurethane formulation for added strength, insulation and durability. Aluminum infrastructure supports and a light-weight strapping design provide a secure structure, setting the Life Cube apart from all other rigid wall units. Stackable, storable, mobile.

5' shipping container is designed to be rolled into place for quick deployment, transforming into a sterilizable hard surface floor.

- 32 Insulated Panels
- Power within a floor hatch
- Dashboard provides all controls