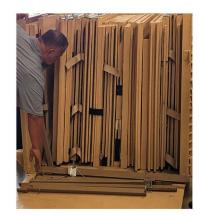

## **The Complete Mobile Solution**

The Life Cube-HC (Hard Cube) is an insulated, hard-wall mobile shelter utilizing our patented interlocking foam panels which are coated in a proprietary Polyurethane formulation for added strength, insulation and durability. Aluminum infrastructure supports and a light-weight strapping design provide a secure structure, setting the Life Cube apart from all other rigid wall units. Stackable, storable, mobile.

#### The Premier Portable Unit

Store in your parking lot, deploy when needed. Developed in collaboration with military and health care professionals, the Life Cube is the ultimate solution for prepositioning rapid response assets. Designed to be stored fully supplied, units can be stacked and pulled from inventory when needed. Integrated rolling hoops create an easily positioned mobile medical platform with a sterile, highly customized interior.