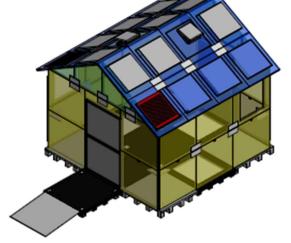

| Square footage    | 160 sq. feet plus sleeping loft  |
|-------------------|----------------------------------|
| Dimensions        | 12' x 12' x 12' + Porch + Loft   |
| Interior Space    | 1331 cubic feet                  |
| Loft              | 125 sq. ft                       |
| Walls             | Highly Insulated Foam Panels     |
| Port              | Standard 12" ECU port            |
| Shore Power Inlet | Available per user requirement   |
| Floor elevation   | 6"                               |
| Lighting          | LED                              |
| Water Pump        | 12-volt water transfer pump      |
| Power             | Up to 2000 watts off-grid solar  |
| Propane Unit      | Optional for air & water heating |
| Heat              | Solar hot-water heat             |

#### **Features**

- Rigid hard surface raised floor
- Lighting and solar power system
- Two windows, two doors
- Integrated solar panels, conditioner, inverter
- Rain water collection system
- Sleeping loft for six plus ample storage
- One covered entryway-vestibule
- HazMat decontamination wash-down
- Fuel and water storage within the floor
- Water purification, water filter
- Additional exterior water storage

### **Options**

- Shower, sink, drainage
- Custom colors available
- Premium insulation package
- Additional hallway connections and windows, daisy-chainable units
- Airlock isolation capabilities
- ECU for heating/cooking, generator required
- Air filtration system
- Power upgrade available
- Fire proof and Ballistic materials available