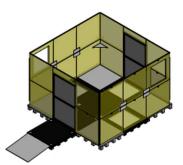

# Life Cube-HC HARD CUBE

The Life Cube-HC is a ready-to-deploy mobile shelter or medical platform designed for command and control, first responders, patient in-take, testing, isolation, and treatments with off-grid and wash-down capabilities.

#### **Features**

- Rigid hard surface raised floor
- Lighting and solar power system
- Two windows, two doors
- Integrated solar panels, conditioner, inverter
- Rain water collection system
- Sleeping loft for six plus ample storage
- One covered entryway-vestibule
- HazMat decontamination wash-down
- Fuel and water storage within the floor
- Water purification, water filter
- Additional exterior water storage