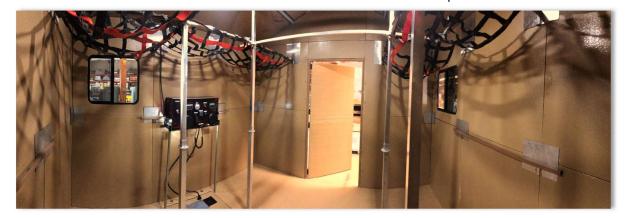

#### **Features**

- Rigid hard surface raised floor
- Lighting and solar power system
- Two windows, two doors
- Integrated solar panels, conditioner, inverter
- Rain water collection system
- Sleeping loft for six plus ample storage
- One covered entryway-vestibule
- HazMat decontamination wash-down
- Fuel and water storage within the floor
- Water purification, water filter
- Additional exterior water storage

### **Options**

- Shower, sink, drainage
- Custom colors available
- Premium insulation package
- Additional hallway connections and windows, daisy-chainable units
- Airlock isolation capabilities
- ECU for heating/cooking, generator required
- Air filtration system
- Power upgrade available
- Fire proof and Ballistic materials available