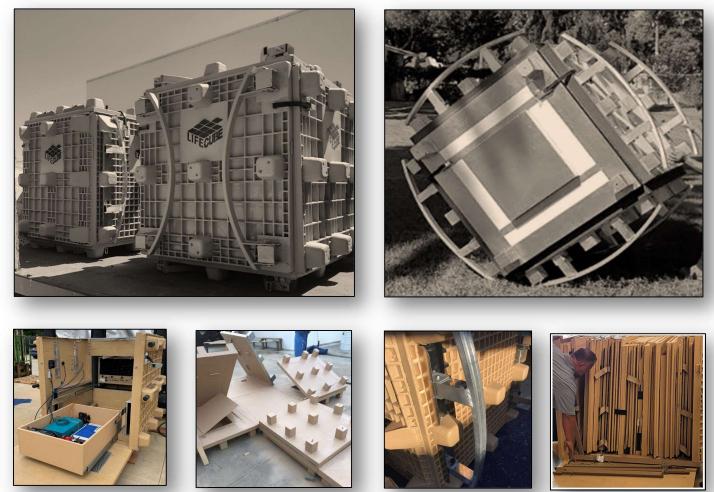

### SHIPPING CONTAINERS ROLL, OPEN, UNFOLD. NO TOOLS OR EQUIPMENT REQUIRED

Utility Cube with MRU, Floor Cube & Infrastructure, Shipping Cube with Hoops includes R-VIPs

The MRU (mobile refrigeration unit) easily slides out of the rugged shipping container, into the Ice Cube as needed.