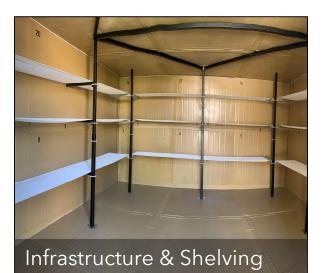

- Generous interior (12' x 12' ft., 6-7 ft. headroom)
- 100 linear feet of shelving
- Easy and fast set-up time (2 hours)
- Shore Power or MRU
- Proprietary fire-retardant industrial coating for power-wash capabilities, inside and out
- Interior space and Shed Roof include weather-proof air-lock seals