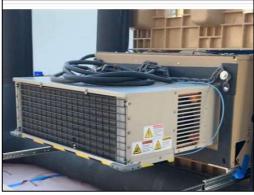

### SHIPPING CONTAINERS ROLL, OPEN, UNFOLD. NO TOOLS OR EQUIPMENT REQUIRED

Utility Cube with MRU, Floor Cube & Infrastructure, Shipping Cube with Hoops includes R-VIPs

The MRU (mobile refrigeration unit) easily slides out of the rugged shipping container, into the Ice Cube as needed.