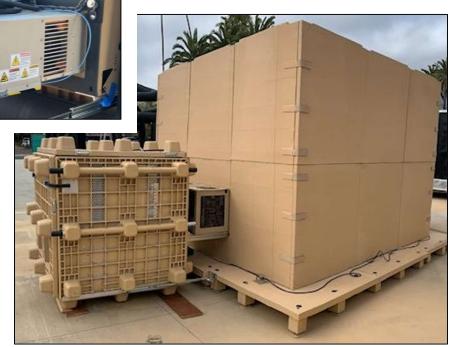

### SHIPPING CONTAINERS ROLL, OPEN, UNFOLD. NO TOOLS OR EQUIPMENT REQUIRED

Utility Cube with MRU, Floor Cube & Infrastructure, Shipping Cube with Hoops includes R-VIPs

The MRU (mobile refrigeration unit) easily slides out of the rugged shipping container, into the Ice Cube as needed.