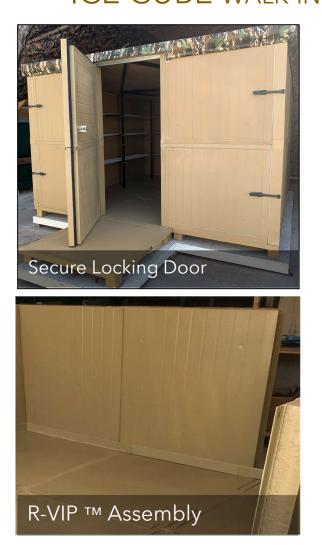

- Generous interior (12' x 12' ft., 6-7 ft. headroom)
- 100 linear feet of shelving
- Easy and fast set-up time (2 hours)
- Shore Power or MRU
- Proprietary fire-retardant industrial coating for power-wash capabilities, inside and out
- Interior space and Shed Roof include weather-proof air-lock seals

### SHIPPING CONTAINERS ROLL, OPEN, UNFOLD. NO TOOLS OR EQUIPMENT REQUIRED

Utility Cube with MRU, Floor Cube & Infrastructure, Shipping Cube with Hoops includes R-VIPs

The MRU (mobile refrigeration unit) easily slides out of the rugged shipping container, into the Ice Cube as needed.