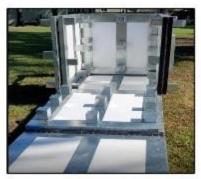

**Guest Room** 

or

**Temporary Housing** 

or

Glamping

Unfold...

Into a Floor

Unique to Life Cube:
The Shipping
Container Transforms
Into The Floor
Keeping You
Out of the Mud and
Away from the Critters

All based upon a unique folding floor providing mobility, storage hatches, drainage for shower and hazmat washdown, etc.

**BENEFITS:** Immediate self-sustaining shelter that

- Provides protection from the elements, multi-use and reusable, for recreation or disasters
- Reduces emergency response time/labor and saving lives
- Stacked/storable for years