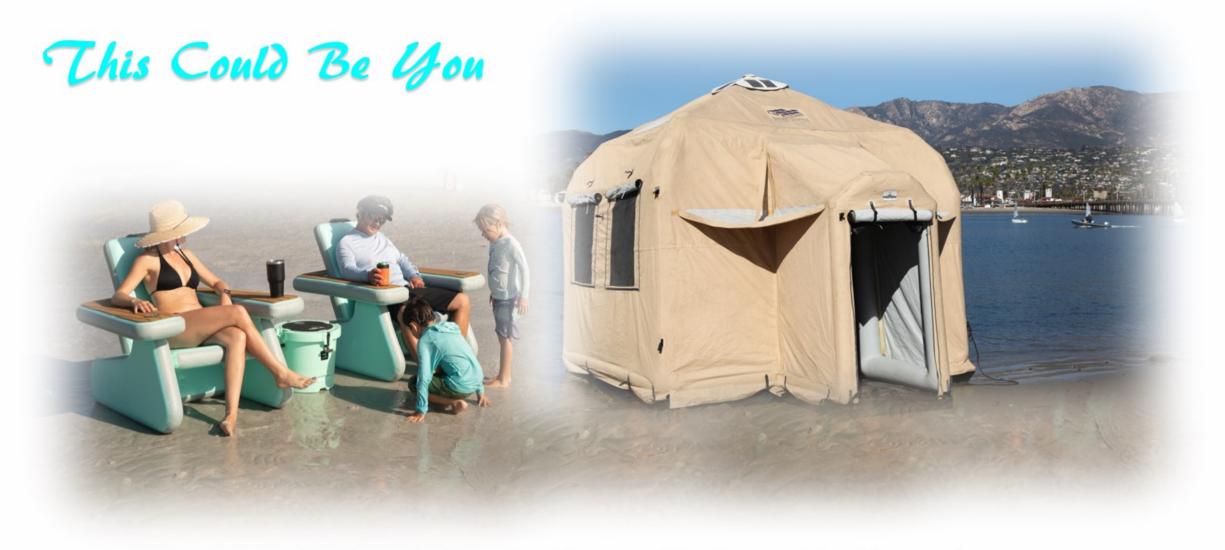

### Shelter Use Case: Florida Coast

All along the Florida Coast – year after year -- residents endure hurricanes, and often need shelter.

**What if** they could have a shelter that was available for these disasters, but that was ALSO useful during good weather, in their backyard.

It would need to be easy to store and set up, portable, fit family and friends, provide the basic necessities AND look cool!

It's here!

Slides 2-5 Good Weather Options
Slides 6-10 Prepare

## Life Cubes: FAST Inflatable Shelters

5-Minute Inflation for

Sleep Over Parties in your backyard

or

Rental Income

or

Disaster Prep

or

**Guest Room** 

or

**Temporary Housing** 

or

Glamping

Unfold...

Into a Floor

Unique to Life Cube:
The Shipping
Container Transforms
Into The Floor
Keeping You
Out of the Mud and
Away from the Critters