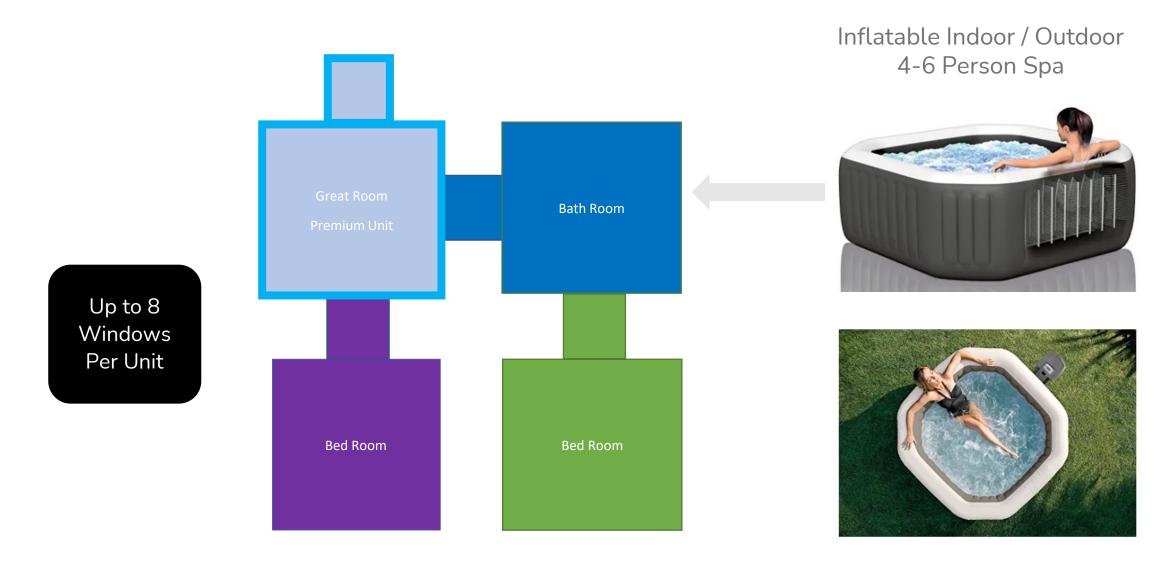

Example: 1 Premium Unit with Solar Power System, Sink/Burner, etc. interconnected with 3 Basic Units