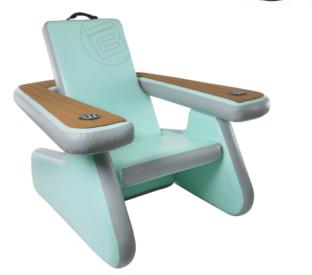

## Flooring and Inflatable Furniture Options

**Clamping Options** 

Optional Wood-grain Flooring, Accessory Pillows. Standard Waterproof Exterior Fabric

Inflatable Chairs

Sofa with Cupholders