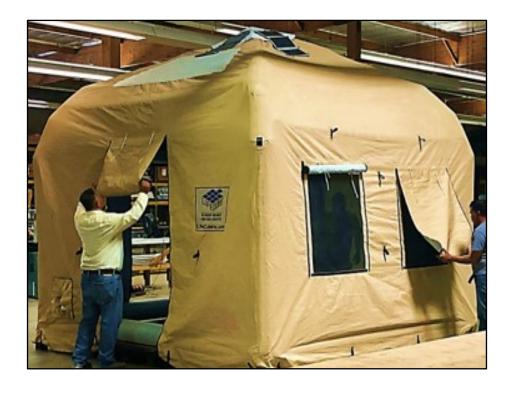

## Life Cubes: FAST Inflatable Shelters

5-Minute Inflation for

Sleep Over Parties in your backyard

or

Rental Income

or

Disaster Prep

or

**Guest Room** 

or

**Temporary Housing** 

or

Glamping

Unfold...

Into a Floor

Unique to Life Cube:
The Shipping
Container Transforms
Into The Floor
Keeping You
Out of the Mud and
Away from the Critters