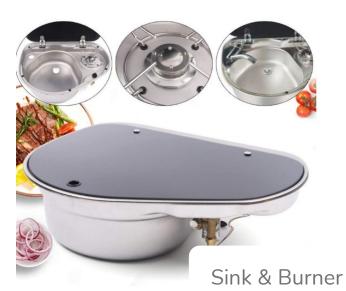

Example: 1 Premium Unit with Solar Power System, Sink/Burner, etc. interconnected with 3 Basic Units