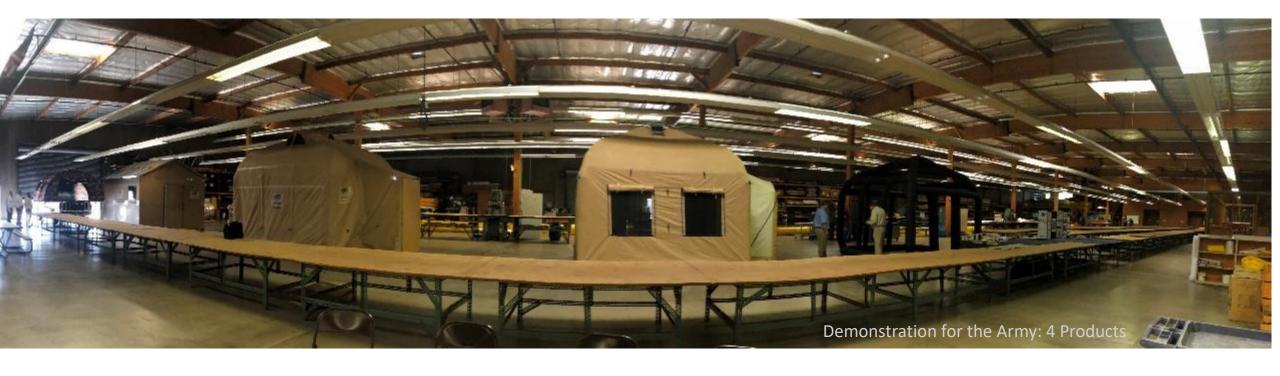

### CRITERIA: The most important functions of Emergency Shelter Systems are:

Quick to Setup, Durable Stable Floor, Insulation Options, Power and Water, Integrated Systems. **Competitors** include BERG / HDT, Western, Alaska, Out Door Ventures