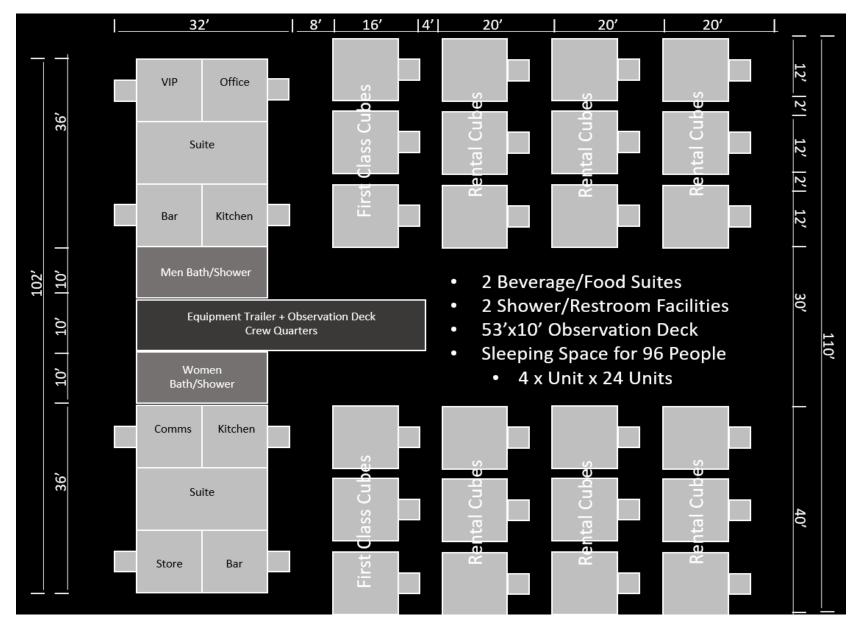

with Cupholders

# Optional Buoyancy and Inflatable Accessories



Camp On the Lake in Good Weather AND

Be Prepared for Flooding







## Disaster Preparedness



#### PROBLEM:

- The world is unprepared for disasters.
- Current solutions are slow or very incomplete.

**SOLUTION:** A suite of shelters that are designed for air-drop with

- Water and Provisions for 5 Days
- Portable off-grid capabilities

All based upon a unique folding floor providing mobility, storage hatches, drainage for shower and hazmat washdown, etc.

**BENEFITS:** Immediate self-sustaining shelter that

- Provides protection from the elements, multi-use and reusable, for recreation or disasters
- Reduces emergency response time/labor and saving lives
- Stacked/storable for years



## Large Scale Community Camps





STACK, STORE and PRE-POSITION



## Competitive Analysis

### CRITERIA: The most important functions of Emergency Shelter Systems are:

Quick to Setup, Durable Stable Floor, Insulation Options, Power and Water, Integrated Systems. **Competitors** include BERG / HDT, Western, Alaska, Out Door Ventures

|                                                                     | Life Cube | Competitors |
|---------------------------------------------------------------------|-----------|-------------|
| 2 Person Set-Up & Portable & 5 Minute Inflation & No Tools required | YES       | NO          |
| Integrated, Hard Surface, Raised Floor                              | YES       | NO          |
| Electrical System in shipping container                             | YES       | NO          |
| S