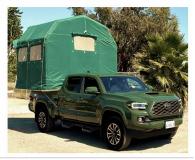

#### 64 SQ FT "BestTruckTent" BENEFITS:

- Versatile: for GROUND or TRUCK with BUOYANT FLOOR
- Quick Set Up
- Interior room to walk around
- Easy reach to load provisions
- Sleeps 2 adults + 4 kids
- Elevated from mud, bugs, rodents, dirt...
- No extra mattress needed. Adjust the floor to suit.
- Small to store, fits in 2 bags
- Options: Environmental Control Canopy, Port for heated air, Insulation Lining, and rugged slash-proof fabric
- Gift with purchase Unique Rechargeable Portable Solar light

#### Spans the truck bed rails

Buoyant, tether to dock

Seen here with Environmental Control Canopy

Ask about a Community of Cubes

**Contact**: <u>info@lifecubeinc.com</u> **Website**: <u>www.lifecubeinc.com</u> <u>Purchase Here</u> Starting < \$3000 Michael Conner, 6200 Hollister Ave, Goleta, CA 93117, (O) +1 805-964-4445 | (M) +1 805-708-6141