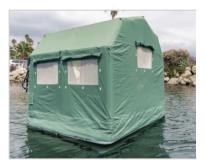

#### 64 SQ FT "BestTruckTent" BENEFITS:

- Versatile: for GROUND or TRUCK with BUOYANT FLOOR
- Quick Set Up
- Interior room to walk around
- Easy reach to load provisions
- Sleeps 2 adults + 4 kids
- Elevated from mud, bugs, rodents, dirt...
- No extra mattress needed. Adjust the floor to suit.
- Small to store, fits in 2 bags
- Options: Environmental Control Canopy, Port for heated air, Insulation Lining, and rugged slash-proof fabric
- Gift with purchase Unique Rechargeable Portable Solar light

#### Spans the truck bed rails

Buoyant, tether to dock

Seen here with Environmental Control Canopy

Ask about a Community of Cubes

**Contact**: <u>info@lifecubeinc.com</u> **Website**: <u>www.lifecubeinc.com</u> <u>Purchase Here</u> Starting < \$3000 Michael Conner, 6200 Hollister Ave, Goleta, CA 93117, (O) +1 805-964-4445 | (M) +1 805-708-6141