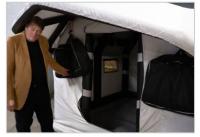

#### 64 SQ FT "BestTruckTent" BENEFITS:

- Versatile: for GROUND or TRUCK with BUOYANT FLOOR
- Quick Set Up
- Interior room to walk around
- Easy reach to load provisions
- Sleeps 2 adults + 4 kids
- Elevated from mud, bugs, rodents, dirt...
- No extra mattress needed. Adjust the floor to suit.
- Small to store, fits in 2 bags
- Options: Environmental Control Canopy, Port for heated air, Insulation Lining, and rugged slash-proof fabric
- Gift with purchase Unique Rechargeable Portable Solar light

Fits in 2 duffle bags 10-minute deployment

#### Spans the truck bed rails

Buoyant, tether to dock

Seen here with Environmental Control Canopy

Ask about a Community of Cubes

**Contact**: <u>info@lifecubeinc.com</u> **Website**: <u>www.lifecubeinc.com</u> <u>Purchase Here</u> Starting < \$3000 Michael Conner, 6200 Hollister Ave, Goleta, CA 93117, (O) +1 805-964-4445 | (M) +1 805-708-6141