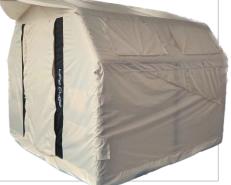

## **KEY BENEFITS**

- Versatile: for GROUND or TRUCK, or ICE with BUOYANT FLOOR
- Quick Set Up
- Interior room to walk around, 64 sq ft.
- Easy reach to load provisions
- Sleeps 2 adults + 4 kids
- Elevated from mud, bugs, rodents, dirt...
- No extra mattress needed. Adjust the floor to suit.
- Small to store, fits in 2 bags
- Options: Environmental Control Canopy (add \$500) or Insulation lining and rugged slash-proof fabric (add \$900)
- Gift with purchase Unique Rechargeable Portable Solar light