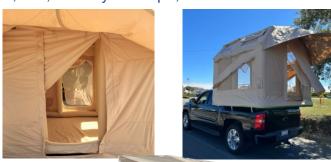

## INTRODUCING LC-8: The most versatile tent ever

Our most recent shelter innovation is ideal for all terrains; camping on the ground, truck, lake, or ice. Provides shelter, privacy and adjustable mattress. 2024: Ability to deliver LC-8 at rate of thousands per month. Inflate once, holds air for months.

## **KEY BENEFITS**

- Versatile: for GROUND or TRUCK, or ICE with BUOYANT FLOOR
- Quick Set Up
- Interior room to walk around, 64 sq ft.
- Easy reach to load provisions
- Sleeps 2 adults + 4 kids
- Elevated from mud, bugs, rodents, dirt...
- No extra mattress needed. Adjust the floor to suit.
- Small to store, fits in 2 bags
- Options: Environmental Control Canopy (add \$500) or Insulation lining and rugged slash-proof fabric (add \$900)
- Gift with purchase Unique Rechargeable Portable Solar light