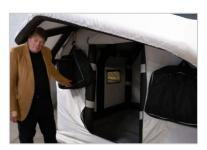

## **KEY BENEFITS**

- Versatile: for GROUND or TRUCK, or ICE with BUOYANT FLOOR
- Quick Set Up
- Interior room to walk around, 64 sq ft.
- Easy reach to load provisions
- Sleeps 2 adults + 4 kids
- Elevated from mud, bugs, rodents, dirt...
- No extra mattress needed. Adjust the floor to suit.
- Small to store, fits in 2 bags
- Options: Environmental Control Canopy (add \$500) or Insulation lining and rugged slash-proof fabric (add \$900)
- Gift with purchase Unique Rechargeable Portable Solar light