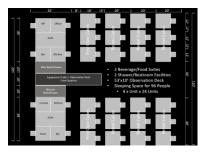

## **KEY BENEFITS**

- Versatile: for GROUND or TRUCK, or ICE with BUOYANT FLOOR
- Quick Set Up
- Interior room to walk around, 64 sq ft.
- Easy reach to load provisions
- Sleeps 2 adults + 4 kids
- Elevated from mud, bugs, rodents, dirt...
- No extra mattress needed. Adjust the floor to suit.
- Small to store, fits in 2 bags
- Options: Environmental Control Canopy (add \$500) or Insulation lining and rugged slash-proof fabric (add \$900)
- Gift with purchase Unique Rechargeable Portable Solar light