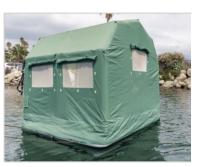

## **KEY BENEFITS**

- Versatile: for GROUND or TRUCK, or ICE with BUOYANT FLOOR
- Quick Set Up
- Interior room to walk around, 64 sq ft.
- Easy reach to load provisions
- Sleeps 2 adults + 4 kids
- Elevated from mud, bugs, rodents, dirt...
- No extra mattress needed. Adjust the floor to suit.
- Small to store, fits in 2 bags
- Options: Environmental Control Canopy (add \$500) or Insulation lining and rugged slash-proof fabric (add \$900)
- Gift with purchase Unique Rechargeable Portable Solar light

2024 Ice Fishing Model

Fits in 2 duffle bags 10-minute deployment

Spans the truck bed rails

Buoyant, tether to dock

Seen here with Environmental Control Canopy

Ask about a Community of Cubes

Contact: info@lifecubeinc.com Website: www.lifecubeinc.com Purchase Here Starting at \$2750 Michael Conner, 6200 Hollister Ave, Goleta, CA 93117, (O) +1 805-964-4445 | (M) +1 805-708-6141